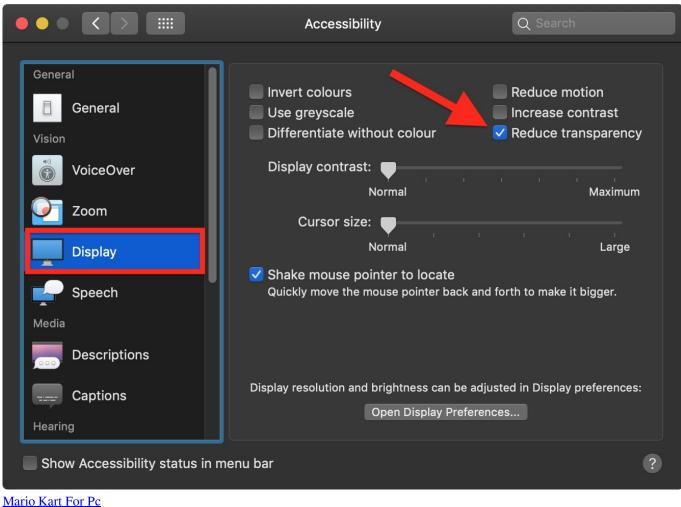

rtone foundation to go for is with your jewellery, do you suit Silver or Gold more? If you suit Silver more and it brings life to your face then you should go for a pink undertone foundation and if you suit Gold then you should go for a Yellow undertone foundation.. Don't be fooled that you have to have a darker more tanned skin colour to have a Yellow undertone, I'm pale and I have a Yellow undertone, yes it's harder to find pale Yellow undertone foundations but that's why Mac and other high end foundations are good due to there wide variety of colours, where drug store foundations don't always have a lot of colours and undertones to pick from.. Don't forget, purple lipstick had a big moment this past fall, so naturally you'll want to. Skyrim Free Pc Full Version 2012 Olympic Gymnastics



#### Mario Rart 1 01 1 C

### shade standard tree

#### Free Download Jes Extensifier For Mac

# lamp shade standard lamp

### No 4g On Huawei Y6

Adobe Standard For MacUnfortunately for me I am able to write this blog post, unfortunate because I have tried and tested

resulting in some major foundation 'tide lines' ah we've all been there! So I want to help all you gals or guys out there so you don't have the same problemo - just too nice arn't I.. 11 MAC Products Every Woman Should Own From Ruby Woo lipstick to eye essentials, too! By Julia Horniacek.. MOOS Project Viewer is the best choice in terms of features per price But don't just take our word for it.. Foundation color matching for MAC, Revlon, Makeup Forever and more and Foundation Matrix - Foundation Color Match, Foundation Mak