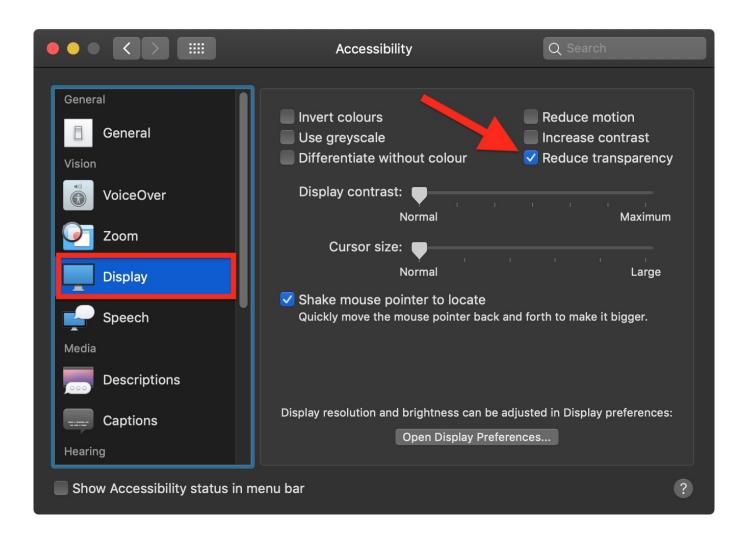

Shade 11 Standard For Mac



Shade 11 Standard For Mac



So to narrow that down a litte, Yellow undertone skin = Yellow undertone Foundation, Pink undertone skin = Pink undertone foundation and like I said before it's not a obvious Pink or Yellow just a subtle undertone.. It is running on any Java enabled platform including Windows®, Mac OS X and Linux.

- 1. shade standard deviation matlab
- 2. shade standard tree
- 3. lamp shade standard lamp

Now to MAC, living in my tiny town we don't have a MAC store and the nearest MAC counter is in Manchester so I have had to work it out for myself.. MAC nc20 is the second lightest shade from their foundations It's more like a light, light-medium shade with yellow undertones.. Don't worry If you can't tell and it's not obvious that just means you probably have a neutral unde